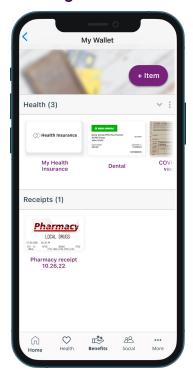

## **Digital Wallet**

### Location on Platform

Resides on the Benefits page of the Virgin Pulse app on desktop and mobile.