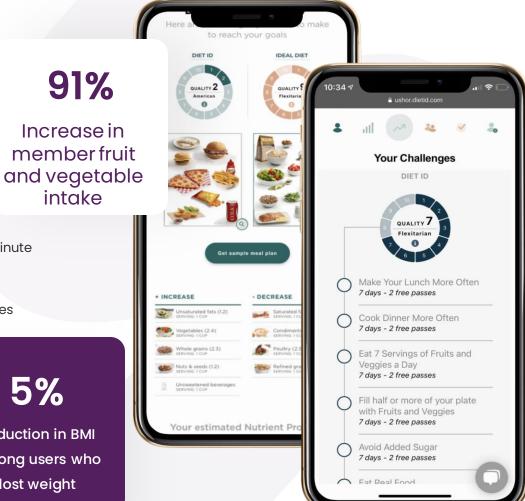

## Reinvent dietary assessment and management with an innovative, clinically-tested visual approach to optimizing health by improving how members eat.

- Diet ID provides a scientifically valid approach to help members measure and permanently enhance their eating habits
- A simplified user experience helps member understand how healthy their diet is through a 1-minute image-based assessment
- Members receive a personalized, evidence-based nutrition plan based on their health objectives
- Daily micro-challenges reinforce behavior changes to build healthy routines

5% **Reduction in BMI** among users who lost weight

91%

intake