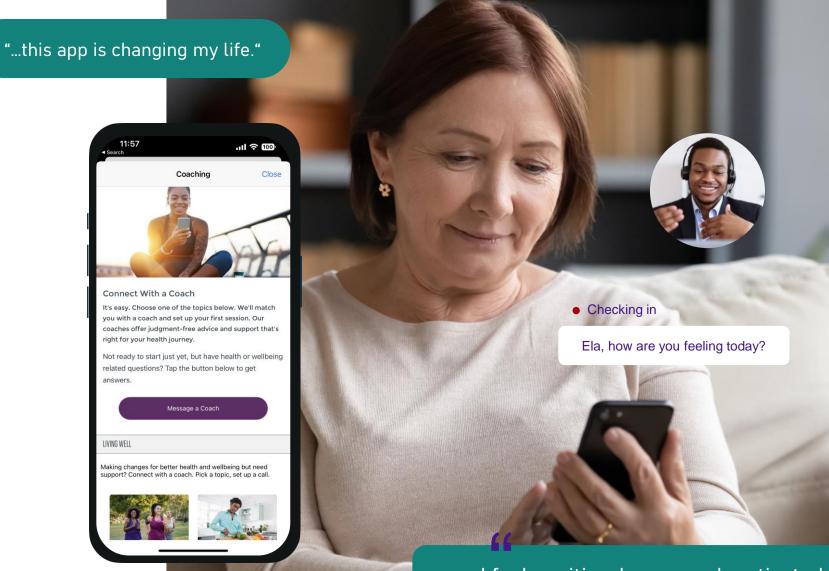

HealthComp is an independent thirdparty administrator (TPA) and payment integrity provider, supporting self-insured employers by delivering healthcare coverage to employees

I feel positive, happy, and motivated again. I felt you were invested in me, and I carried you around with me!

#### Virgin Pulse: Here every day and in the moments that matter

Mark's emotional wellbeing journey