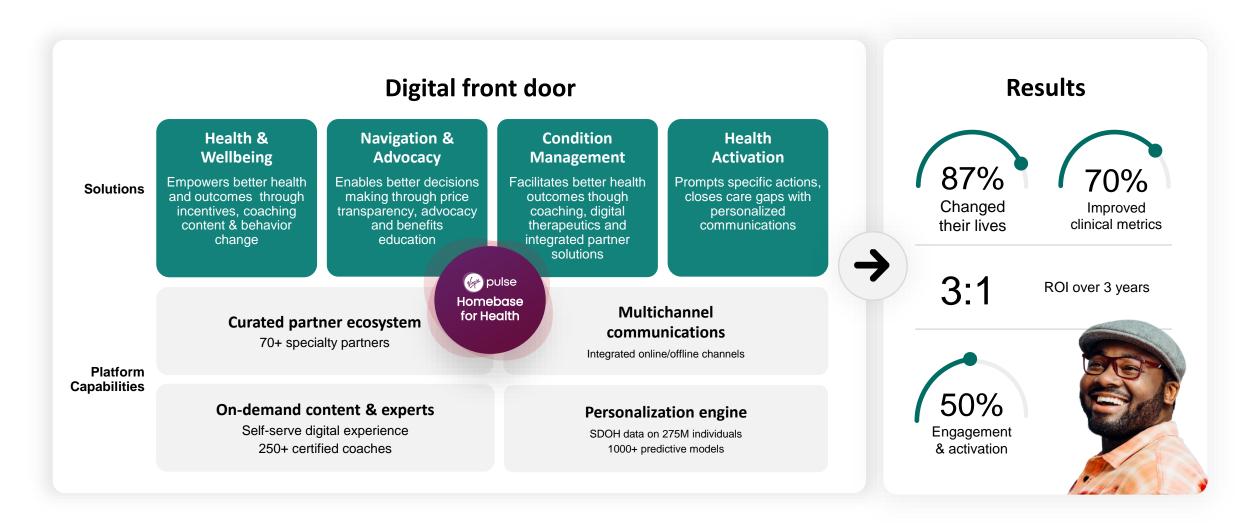

# Our Homebase for Health® solution is the foundation for changing lives for good

#### Virgin Pulse moves the needle on obesity, hypertension & diabetes

The study

#### **Clinical Improvements**

#### **Business Gains**

#### **Overall Impact**