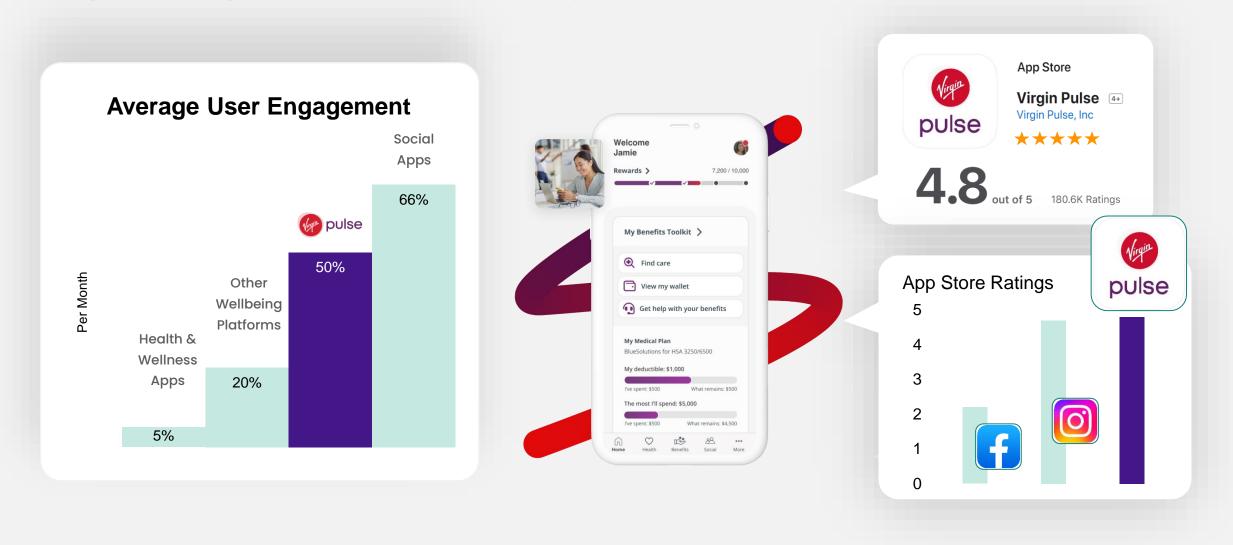

#### **DAILY ROUTINE**

#### CARE COMPLIANCE

#### DEEP INTERVENTION



Tracks resilience- Daily Cards building Healthy and stress



Daily Cards with sleep and stress relief tips



Sees shoutout from boss, feels motivated to recognize a peer



Helpful care compliance reminders keep him organized and alleviate stress



My Care Checklist updates based on claims data



Talks to his coach, who reinforces care reminders with actionable quidance



His coach refers him to EAP and RethinkCare for extra work/life support



Co-creates a condition coaching plan for ongoing motivation

# Our Homebase for Health® solution is the foundation for changing lives for good



#### Expanding program reach with our rich partner ecosystem



### Simplified experience delivers engagement AND fanfare



#### Virgin Pulse moves the needle on obesity, hypertension & diabetes

The study







#### **Clinical Improvements**



#### **Business Gains**



#### **Overall Impact**



#### Expanding our Homebase for Health vision to deliver even greater value















View agenda & register

www.thrivesummit.com

\$1649 immersive in-person pass

\$749 virtual all-access pass

Hyatt Regency Atlanta \$229/night

Broker and Consultant Discount 30% off, use code at checkout: 30PeachyandThriving

### ALL TOGETHER NOW

April 9-11, 2024 | Atlanta

**Thrive** is a comprehensive yet intimate experience that tackles big topics like workplace culture and health, population engagement, acquisition, member experience, and more.

**Attendees** include 1,200 people leaders (500 in-person), benefits mana