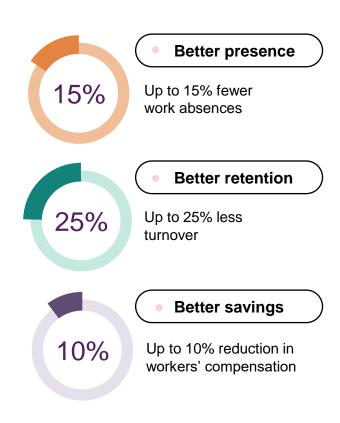

#### Virgin Pulse moves the needle on obesity, hypertension & diabetes

The study

#### **Clinical Improvements**

#### **Business Gains**

#### **Overall Impact**