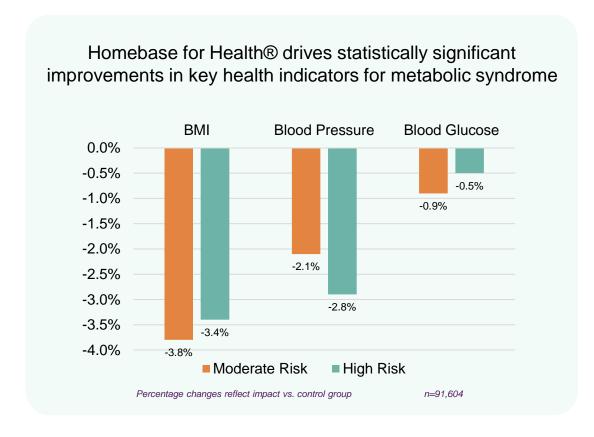

#### Virgin Pulse moves the needle on obesity, hypertension & diabetes

The study

#### **Clinical Improvements**

#### **Business Gains**

#### **Overall Impact**