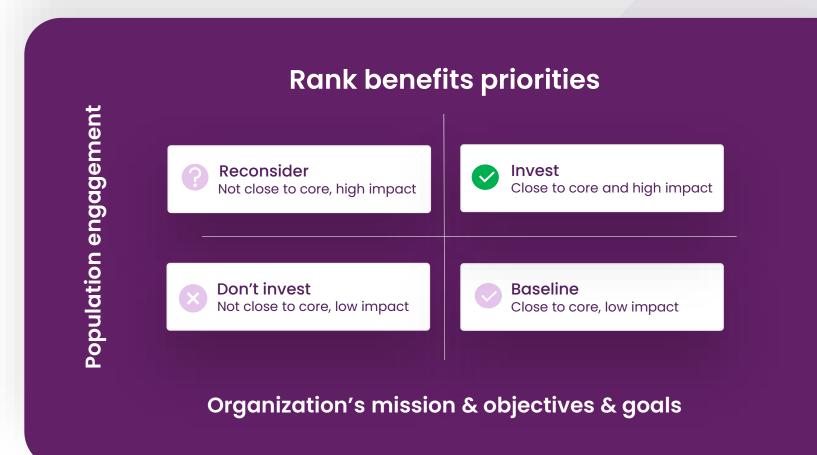

# CFO perspective on focusing on core areas with high ROI and VOI

### **CFO perspective on the upside**

Financial discipline and growth are not mutually exclusive; balancing the two requires thinking differently about how and where to spend.

Focusing on global benefits in terms of impact versus the number offered may help solve your talent needs and yield cost savings simultaneously.

Prioritizing benefits and programs with the greatest ROI and VOI (value on investment) for your population can accelerate your path.